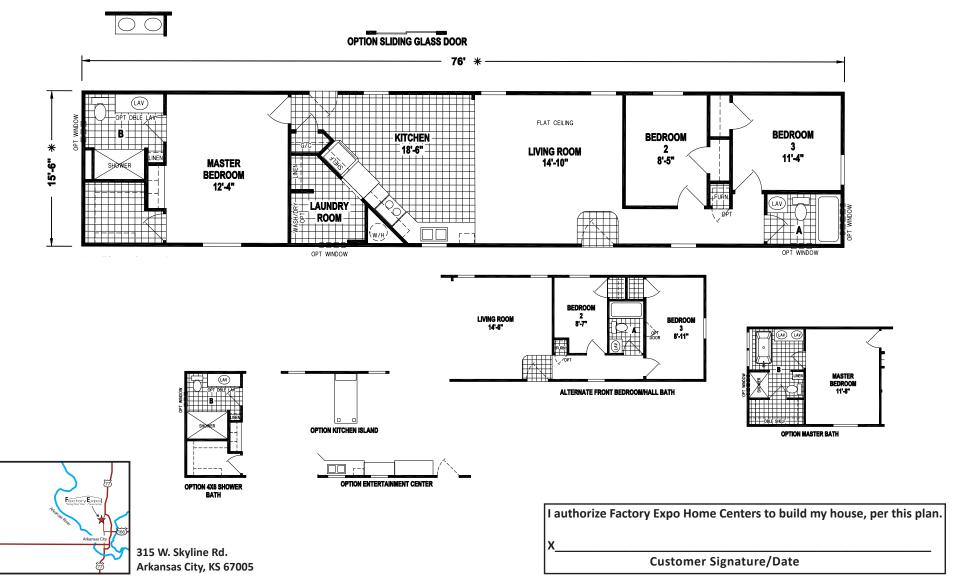

## **Butler**

**Prairie Dune Series** 

3 Bedrooms, 2 Baths Approx. 1,178 Sq. Ft.

Last Updated: 11-14-19

1-800-965-0347

To Wichita, KS

www.FactoryHomes.com

1-800-965-0347