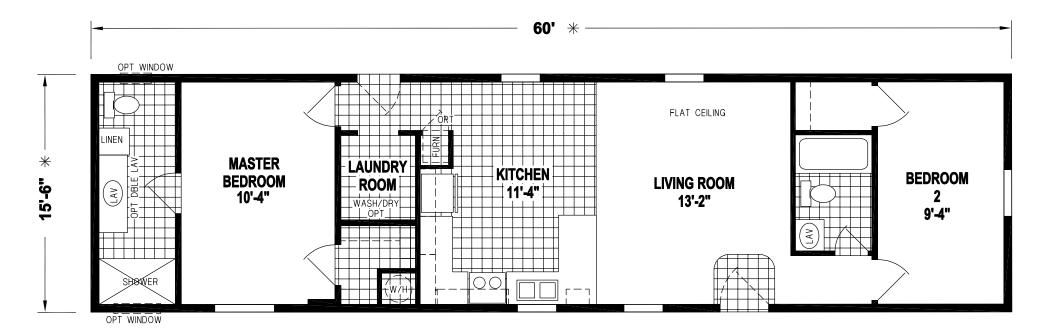

## **Huntley**

**Prairie Dune Series** 

2 Bedrooms, 2 Baths Approx. 930 Sq. Ft.

Last Updated: 11-14-19

315 W. Skyline Rd. Arkansas City, KS 67005 I authorize Factory Expo Home Centers to build my house, per this plan.