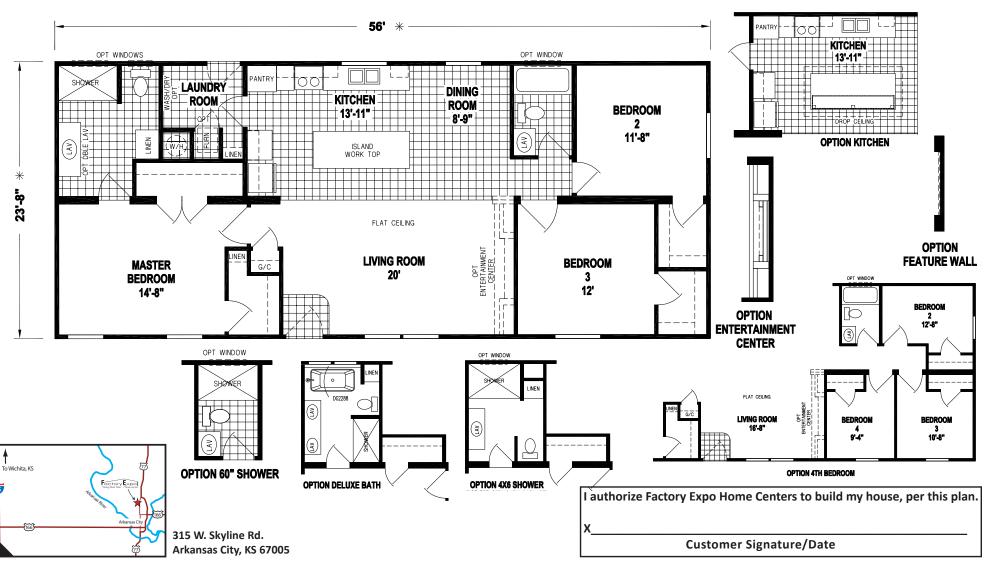

## **Sullivan**

**Prairie Dune Series** 

3 Bedrooms, 2 Baths Approx. 1,344 Sq. Ft.

Last Updated: 11-14-19