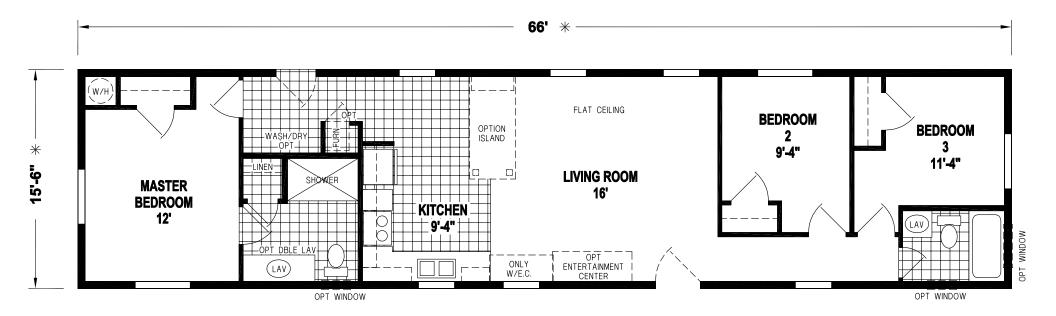

## **Akron**

**Prairie Dune Series** 

3 Bedrooms, 2 Baths Approx. 1,023 Sq. Ft.

Last Updated: 11-14-19

315 W. Skyline Rd. Arkansas City, KS 67005 I authorize Factory Expo Home Centers to build my house, per this plan.