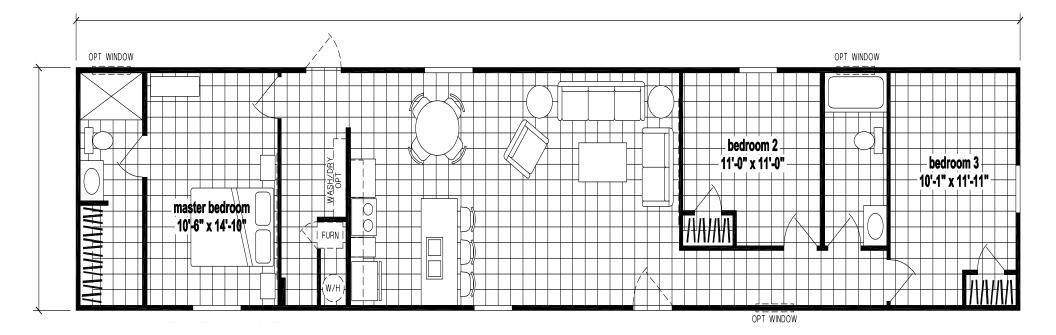

## Galaxy Series 1,178 SQ. FT. (Approximate) 3 Bedroom, 2 Bath

Last Updated: 10-23-20

FACTORY EXPO HOME CENTERS 315 W. Skyline Rd. Arkansas City, KS 67005