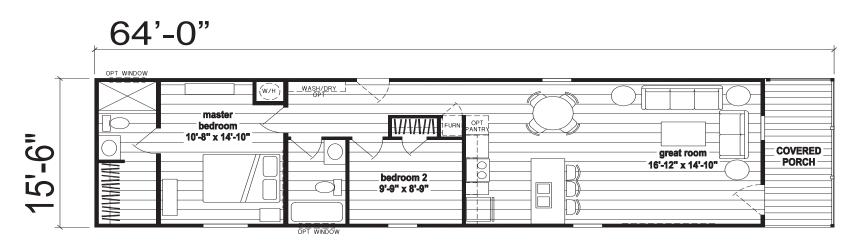

## **Cowley**

**Galaxy Series** 

1,024 SQ. FT. (Approximate) 2 Bedrooms, 2 Baths

Last Updated: 1-14-2021