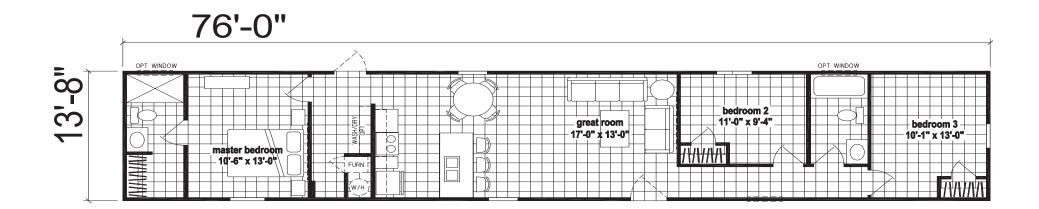

## Judo

**Galaxy Series** 

1,038 SQ. FT. (Approximate) 3 Bedrooms, 2 Baths

Last Updated: 2-1-2021