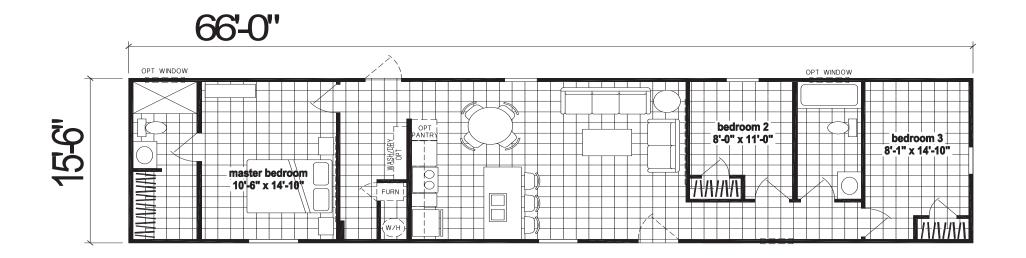

## **Maple City**

**Galaxy Series** 

1,023 SQ. FT. (Approximate) 3 Bedrooms, 2 Baths

Last Updated: 2-1-2021